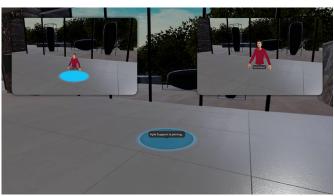

## **BaselineZ XR Appliactions**

- Improved 3D Avatar System Figure 2
  - Smoother movements, improved visuals for name and appear/disappear, more robust collaboration
- · Enhanced Project Panel
  - Projects are organized in three categories: My Projects, Cloud Demos, Local Demos
  - Project filtering options available: private, collaborative, owner, 3D stories, PC Only
  - Project Details Page available prior to opening a project Figure 3
- Improved Seismic Data Visualization including transparent undefined areas
- PIN code added to sign-in securely for AR applications (iOS and Android), including 15 minutes time-out

Figure 2 Avatar Spawn Animation