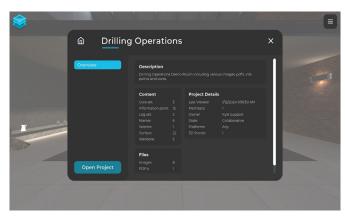

## **BaselineZ XR Appliactions**

- Improved 3D Avatar System Figure 2
  - Smoother movements, improved visuals for name and appear/disappear, more robust collaboration
- · Enhanced Project Panel
  - Projects are organized in three categories: My Projects, Cloud Demos, Local Demos
  - Project filtering options available: private, collaborative, owner, 3D stories, PC Only
  - Project Details Page available prior to opening a project Figure 3
- Improved Seismic Data Visualization including transparent undefined areas
- PIN code added to sign-in securely for AR applications (iOS and Android), including 15 minutes time-out

# **HTC VIVE Pro support**

- BaselineZ now also available to run on a HTC VIVE Pro.
- HTC VIVE Pro is always connected to your PC making it possible to have more performance in BaselineZ.

Figure 3 Project Details Panel